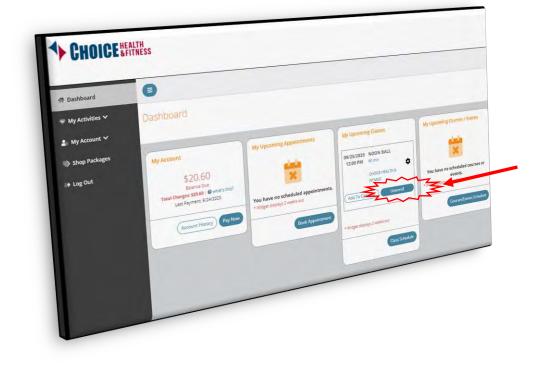

Notes: You may register up to 14 days in advance. The maximum capacity for Noon Ball is <u>10</u> participants. If you need to cancel your reservation(s) please do so in the portal by selecting **UNENROLL** under **MY UPCOMING CLASSES**, this will automatically promote members from standby status to enrolled status. If you are a Standby member, you will be notified via email if you have a valid email address on your account (please check your spam or junk folders). You may change, or add, your email under the **MY INFO** tab.